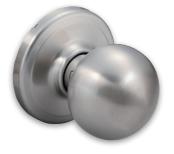

AUBRYN Shown in Tuscany Bronze Also available in: Bright Brass, Satin Nickel, Chrome, & Black

BORDAIN Shown in Stainless Steel Also available in Tuscany Bronze

ORLYN
Shown in Tuscany Bronze
Also available in: Satin Nickel,
& Chrome