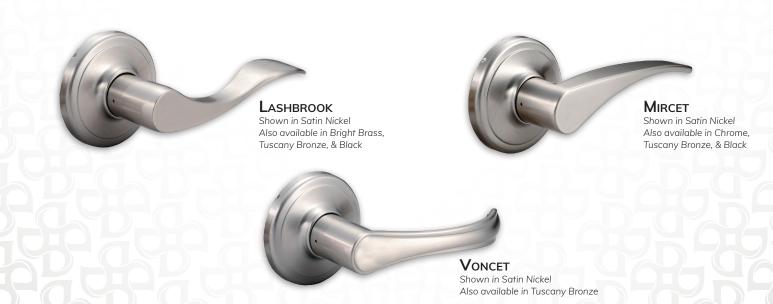

AUBRYN Shown in Tuscany Bronze Also available in: Bright Brass, Satin Nickel, Chrome, & Black

BORDAIN Shown in Stainless Steel Also available in Tuscany Bronze

ORLYN
Shown in Tuscany Bronze
Also available in: Satin Nickel,
& Chrome