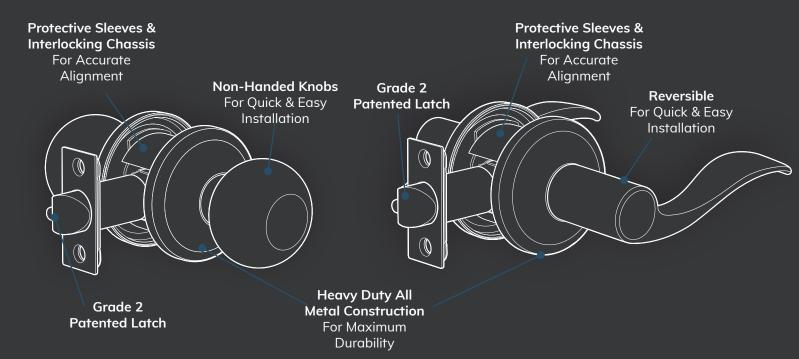

## **GRADE 2 KNOB & LEVER FEATURES:**

- True Grade 2 (highest residential grade available)
- Concealed screws more decorative look
- Extra-long anti-pry shield (protective collar)
- Non-pick & non-bump spool pins
- Easy to install with interlocking chassis posts (no need to search for post to install screws)
- Panic proof for quick exiting of the home or room
- Removable knob during installation for easier install and no more scratches on the knobs during installation