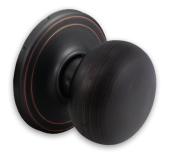

AUBRYN Shown in Tuscany Bronze Also available in: Bright Brass, Satin Nickel, Chrome, & Black

BORDAIN Shown in Stainless Steel Also available in Tuscany Bronze

ORLYN
Shown in Tuscany Bronze
Also available in: Satin Nickel,
& Chrome