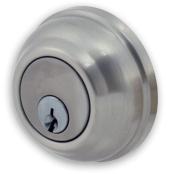

COORDINATING GRADE 2 DEADBOLT
Shown in Satin Nickel
Also available Bright Brass, Chrome,
Tuscany Bronze, & Black