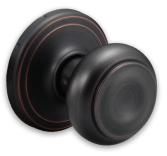

AUBRYN Shown in Tuscany Bronze Also available in: Bright Brass, Satin Nickel, Chrome, & Black

BORDAIN Shown in Stainless Steel Also available in Tuscany Bronze

ORLYN
Shown in Tuscany Bronze
Also available in: Satin Nickel,
& Chrome