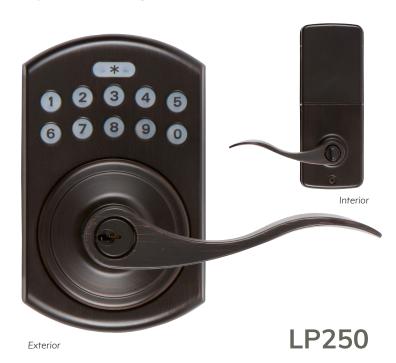

## KEYPAD LEVER LOCK

The LP250 digital keypad with Logan style lever offers security and convenience for any interior doors. It is ideal for offices, wine rooms, or IT/utility closets.

TUSCANY BRONZE (US12P) Item # 311805

## DELANEY<sup>®</sup> KEYPAD LEVER LOCK

The LP250 keypad lever lock will be offered in three different finishes, satin nickel, tuscany bronze and black. Made for residential use and entrance doors, there are two modes of entry, keypad and key. This lock operates on 4 AA batteries and does not require hard wiring.