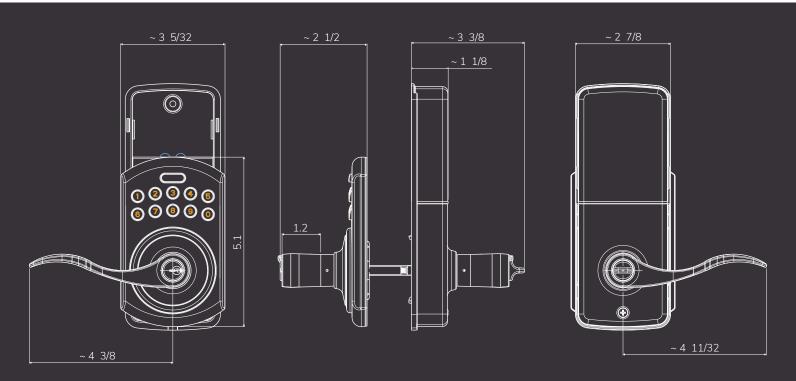

## DELANEY<sup>®</sup> KEYPAD LEVER LOCK

The LP250 keypad lever lock will be offered in three different finishes, satin nickel, tuscany bronze and black. Made for residential use and entrance doors, there are two modes of entry, keypad and key. This lock operates on 4 AA batteries and does not require hard wiring.

## **KEYPAD LEVER LOCK FEATURES:**

- Holds up to 6 User Codes
- Rekeyable to match an existing Key Number
- 1 Master Code for Function Set Up
- Equipped with Code Protection Function
- One-Time Access Code Available
- Auto Lock Function
- LED Illuminated Keypad for Nighttime Visibility
- Low Battery Alert
- Easy Installation, No Hard Wiring Needed
- One-Year Warranty for Electronic Components
- KW1 Keyway and SC1 Available