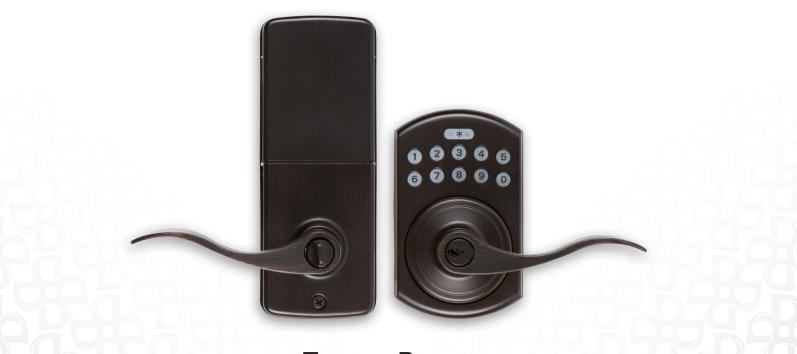

## DELANEY<sup>®</sup> KEYPAD LEVER LOCK

The LP250 keypad lever lock will be offered in three different finishes, satin nickel, tuscany bronze and black. Made for residential use and entrance doors, there are two modes of entry, keypad and key. This lock operates on 4 AA batteries and does not require hard wiring.

## **KEYPAD LEVER LOCK FEATURES:**

- Holds up to 6 User Codes
- Rekeyable to match an existing Key Number
- 1 Master Code for Function Set Up
- Equipped with Code Protection Function
- One-Time Access Code Available
- Auto Lock Function
- LED Illuminated Keypad for Nighttime Visibility
- Low Battery Alert
- Easy Installation, No Hard Wiring Needed
- One-Year Warranty for Electronic Components
- KW1 Keyway and SC1 Available