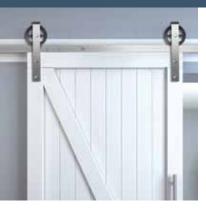

## BARNDOOR

## **TRIM**

Delaney offers many barndoor hardware styles & finishes with smooth quiet wheels and durability to hold up to 330 pounds. Delaney also offers a variety of pulls, handles, and accessories such as soft closers & floor guides.