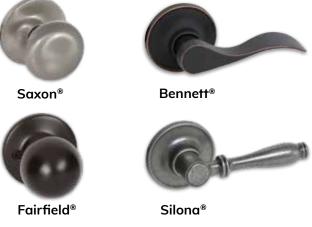

## **DELANEY**®

Premium door hardware with a variety of styles and finishes including the unique Sandcast collection.

Olivia