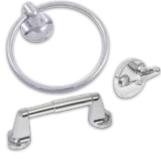

## **BATH**

## **TRIM**

Delaney offers many barndoor hardware styles & finishes with smooth quiet wheels and durability to hold up to 330 pounds. Delaney also offers a variety of pulls, handles, and accessories such as soft closers & floor guides.