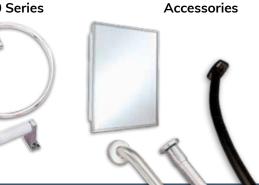

## **BATH**

## **TRIM**

Delaney offers many barndoor hardware styles & finishes with smooth quiet wheels and durability to hold up to 330 pounds. Delaney also offers a variety of pulls, handles, and accessories such as soft closers & floor guides.