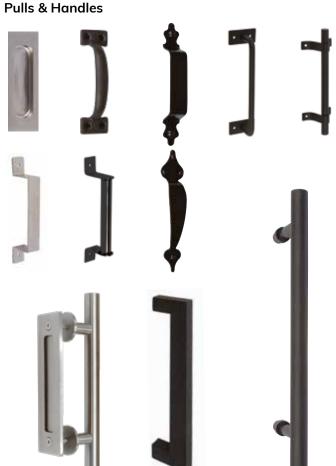

## BARNDOOR

## **TRIM**

Delaney offers many barndoor hardware styles & finishes with smooth quiet wheels and durability to hold up to 330 pounds. Delaney also offers a variety of pulls, handles, and accessories such as soft closers & floor guides.