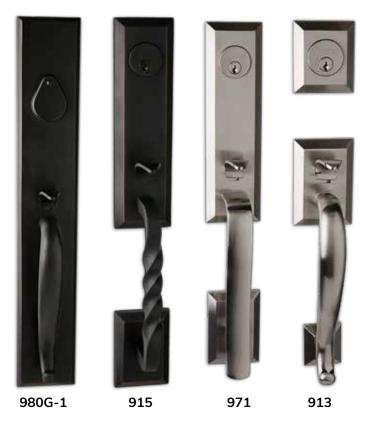

900 Series

**DELANEY**® Premium Hardware with Exceptional Service

for Single-Family, Multi-Family and

Commercial Buildings

1000 Series Standard

3000 Series Top Mount

5000 Series Wagon Wheel

500 Series