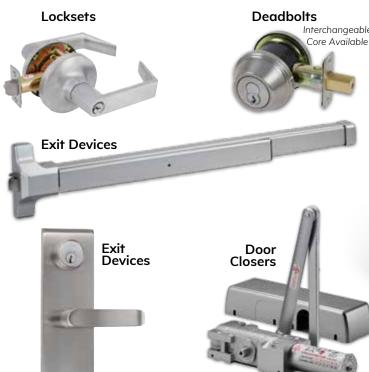

### DOOR HARDWARE

# **CALLAN®**

High quality door hardware offered in a wide variety of finishes. Callan is the preferred hardware brand for builders.