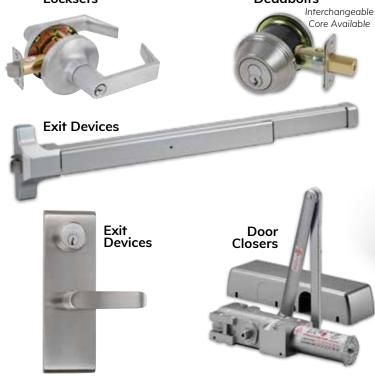

h quality door hardware offered in a wide variety of finishes. Callan is the preferred hardware brand for builders.







#### DELANEY **ELECTRONIC** LOCKS

Monitor and control your home the way you want with Delaney's Electronic Deadbolt locks.











LP250

Santo®

## BARNDOOR

## **BATH**

## **TRIM**



Delaney offers many barndoor hardware styles & finishes with smooth quiet wheels and durability to hold up to 330 pounds. Delaney also offers a variety of pulls, handles, and accessories such as soft closers & floor guides.



900 Series



**DELANEY**® Premium Hardware with Exceptional Service

for Single-Family, Multi-Family and

Commercial Buildings

1000 Series Standard

3000 Series Top Mount

5000 Series Wagon Wheel



500 Series

600 Series

400 Series

800 Series





























BRAVURA • DELANEY • CALLAN