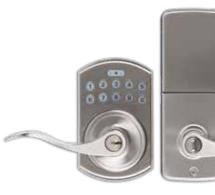

#### DELANEY **ELECTRONIC** LOCKS

Monitor and control your home the way you want with Delaney's Electronic Deadbolt locks.

LP250

Santo®