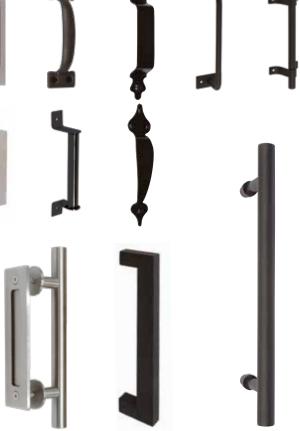

## BARNDOOR

## **TRIM**

Delaney offers many barndoor hardware styles & finishes with smooth quiet wheels and durability to hold up to 330 pounds. Delaney also offers a variety of pulls, handles, and accessories such as soft closers & floor guides.