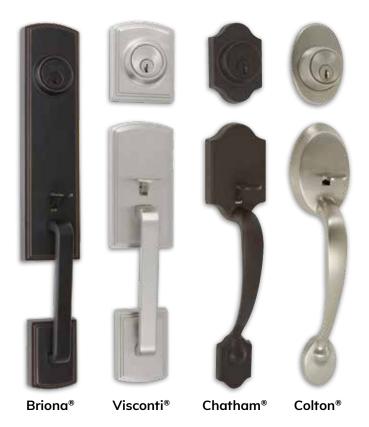

## **DELANEY**®

Premium door hardware with a variety of styles and finishes including the unique Sandcast collection.

Olivia