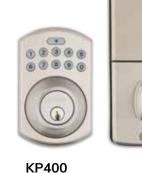

#### DELANEY **ELECTRONIC** LOCKS

Monitor and control your home the way you want with Delaney's Electronic Deadbolt locks.

LP250

Santo®