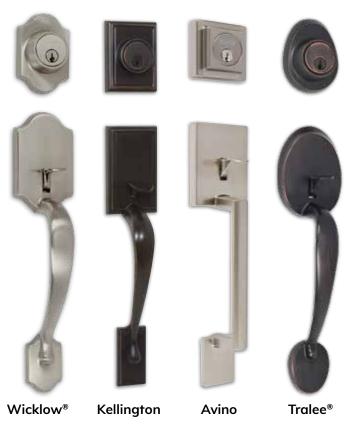

# **Bravura**°

Finest quality, solid forged-brass designer line from Delaney with luxurious finishes. You will be able to feel the difference every time you open the door.

300 Series Solid Zinc is also available in the Bravura brand.