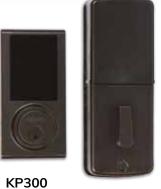

#### DELANEY **ELECTRONIC** LOCKS

Monitor and control your home the way you want with Delaney's Electronic Deadbolt locks.

LP250

Santo®