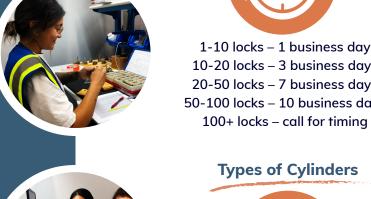

## **Keying Lead Times**

1-10 locks – 1 business day 10-20 locks – 3 business days 20-50 locks – 7 business days 50-100 locks - 10 business days 100+ locks – call for timing

KW1 keyway standard

SC1 keyway optional