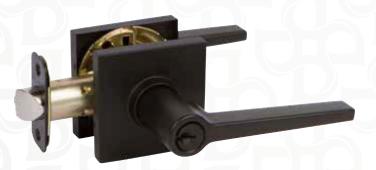

## Available Finishes:

POWDER COATED BLACK (US19) Item # D20229S

SATIN NICKEL (US15) Item # D20229S

## **FEATURES:**

- GRADE 3 Residential
- Adjustable backset
- Square backplate
- Push button Entry Function & Privacy Function available
- Finishes offered: Black, Satin Nickel & Chrome
- All parts and installation hardware included
- Easy to install with a Phillips screwdriver
- Fits both right hand and left hand doors, eliminating the need to determine handing of door
- Can be installed on both wood and metal doors
- KW1 Standard Keyway, SC1 Optional