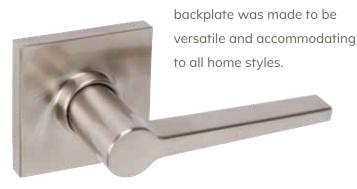

## TULINA SQUARE LEVER

The Tulina Lever features clean straight lines that add style and value to any home and compliment a wide range of interior designs. The newly designed lever features a square