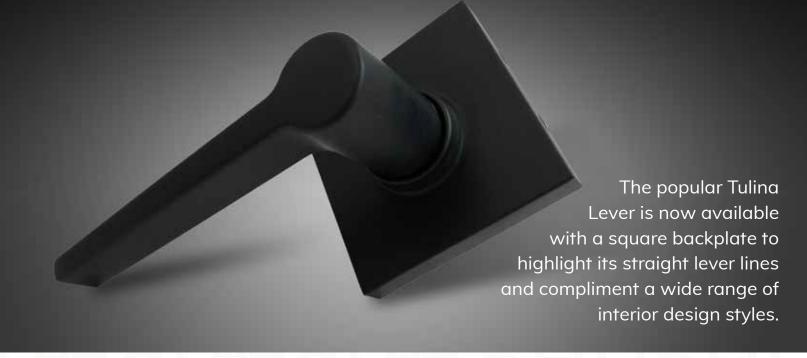

## TULINA SQUARE LEVER

The Tulina Lever features clean straight lines that add style and value to any home and compliment a wide range of interior designs. The newly designed lever features a square

## **FEATURES:**

- GRADE 3 Residential
- Adjustable backset
- Square backplate
- Push button Entry Function & Privacy Function available
- Finishes offered: Black, Satin Nickel & Chrome
- All parts and installation hardware included
- Easy to install with a Phillips screwdriver
- Fits both right hand and left hand doors, eliminating the need to determine handing of door
- Can be installed on both wood and metal doors
- KW1 Standard Keyway, SC1 Optional