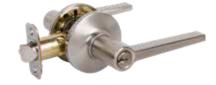

## Available Finishes:

POWDER COATED BLACK (US19) Item # D20229S

SATIN NICKEL (US15) Item # D20229S