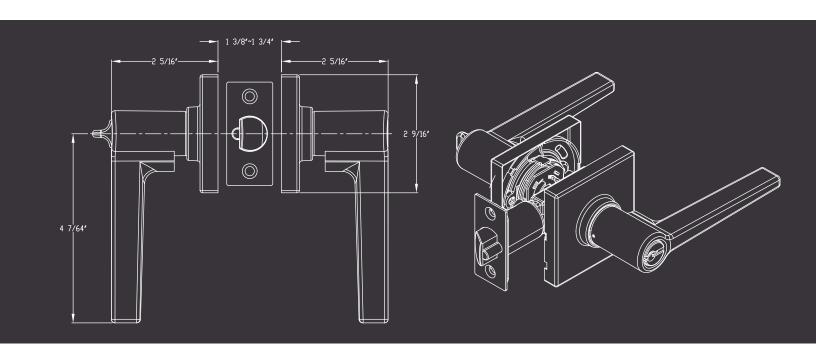

## TULINA SQUARE LEVER

The Tulina Lever features clean straight lines that add style and value to any home and compliment a wide range of interior designs. The newly designed lever features a square

## **FEATURES:**

- GRADE 3 Residential
- Adjustable backset
- Square backplate
- Push button Entry Function & Privacy Function available
- Finishes offered: Black, Satin Nickel & Chrome
- All parts and installation hardware included
- Easy to install with a Phillips screwdriver
- Fits both right hand and left hand doors, eliminating the need to determine handing of door
- Can be installed on both wood and metal doors
- KW1 Standard Keyway, SC1 Optional