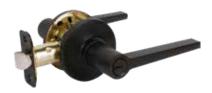

## Available Finishes:

POWDER COATED BLACK (US19) Item # D20229S

SATIN NICKEL (US15) Item # D20229S