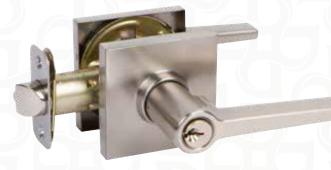

## Available Finishes:

POWDER COATED BLACK (US19) Item # D20229S

SATIN NICKEL (US15) Item # D20229S

## **FEATURES:**

- GRADE 3 Residential
- Adjustable backset
- Square backplate
- Push button Entry Function & Privacy Function available
- Finishes offered: Black, Satin Nickel & Chrome
- All parts and installation hardware included
- Easy to install with a Phillips screwdriver
- Fits both right hand and left hand doors, eliminating the need to determine handing of door
- Can be installed on both wood and metal doors
- KW1 Standard Keyway, SC1 Optional