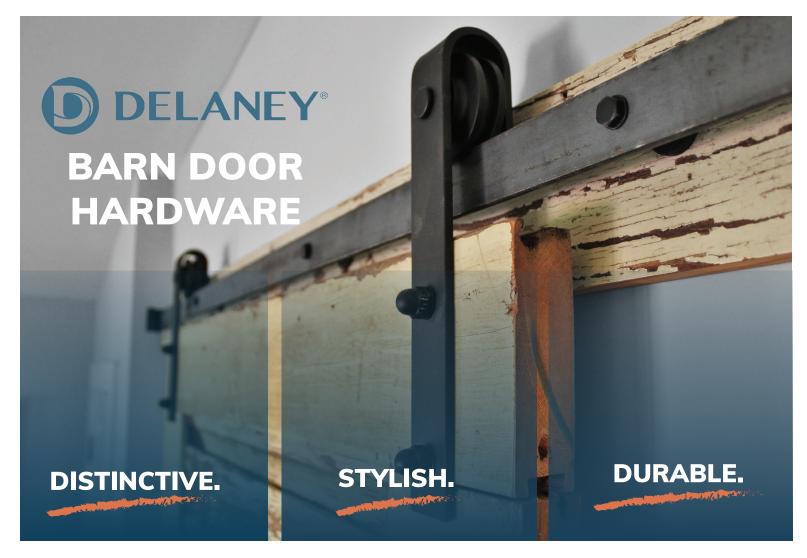

Add a distinctive, stylish upgrade to your home while optimizing space with barn doors. Our barn door hardware is available in a variety of styles and quality finishes with smooth, quiet wheels and durable enough to hold up to 330 lbs.