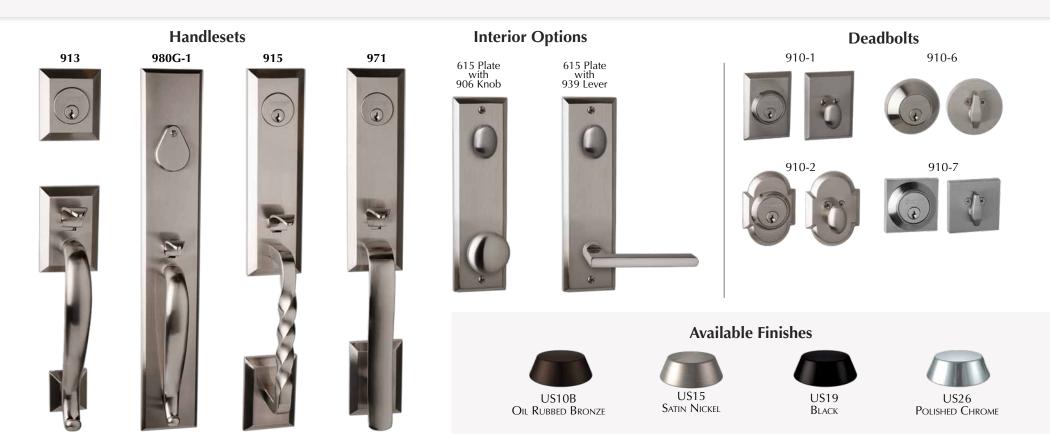

Long lasting, superior quality you can feel
- Delivering the highest standard of craftsmanship and style available in residential door hardware
- Includes scratch resistant, premium lead-free crystal offerings
- Each piece exceeds an ANSI grade 2 standard on the internal mechanics for long-lasting, high-end quality





### 2022 Premium Collection Benefits

## Streamlined offering focused on our most asked for pieces

- Hottest product families kept intact for full house cohesion
- Curated collection featuring newest trends and highest demand finishes

#### Simplified Design via pre-configured pieces

- Eliminates assembly delays
- Expedites ordering and fulfillment
- Finished goods, ready to ship





2022 Digital Price Books



are available

#### **Solid Brass Handlesets & Deadbolts**



#### **Solid Brass Knobs**

**Available Finishes** 905-6 905-7 905G-1 905G-2 906-6 906-7 906G-1 906-2 US10B OIL RUBBED BRONZE US15 Satin Nickel 925G-2 936-6 936-7 936G-1 936G-2 925-6 925-7 925G-1 US19 BLACK US26 POLISHED CHROME

#### **Solid Brass Levers**



#### **Solid Zinc Levers & Deadbolts**



#### **Available Finishes**







**Premium Door Hardware** 

www.BravuraHardware.com | 1-(800) 952-4430