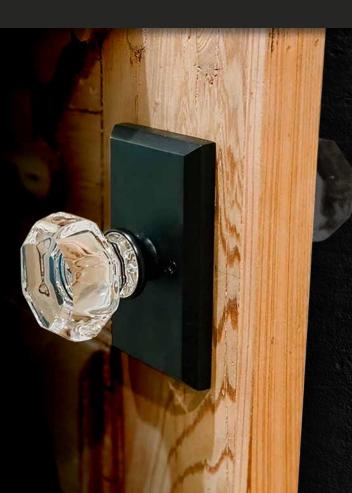

#### **Solid Brass Knobs**

**Available Finishes** 905-6 905-7 905G-1 905G-2 906-6 906-7 906G-1 906-2 US10B OIL RUBBED BRONZE US15 Satin Nickel 925G-2 936-6 936-7 936G-1 936G-2 925-6 925-7 925G-1 US19 BLACK US26 POLISHED CHROME