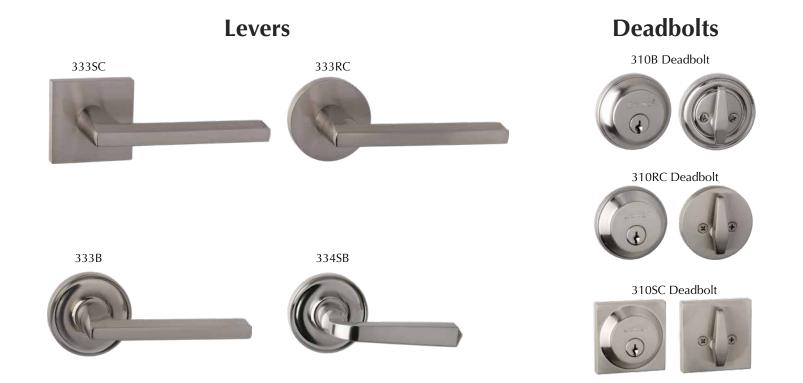

gh-end quality





### 2022 Premium Collection Benefits

## Streamlined offering focused on our most asked for pieces

- Hottest product families kept intact for full house cohesion
- Curated collection featuring newest trends and highest demand finishes

#### Simplified Design via pre-configured pieces

- Eliminates assembly delays
- Expedites ordering and fulfillment
- Finished goods, ready to ship





2022 Digital Price Books



are available

#### **Solid Brass Handlesets & Deadbolts**



#### **Solid Brass Knobs**

**Available Finishes** 905-6 905-7 905G-1 905G-2 906-6 906-7 906G-1 906-2 US10B OIL RUBBED BRONZE US15 Satin Nickel 925G-2 936-6 936-7 936G-1 936G-2 925-6 925-7 925G-1 US19 BLACK US26 POLISHED CHROME

#### **Solid Brass Levers**



#### **Solid Zinc Levers & Deadbolts**



#### **Available Finishes**







**Premium Door Hardware** 

www.BravuraHardware.com | 1-(800) 952-4430