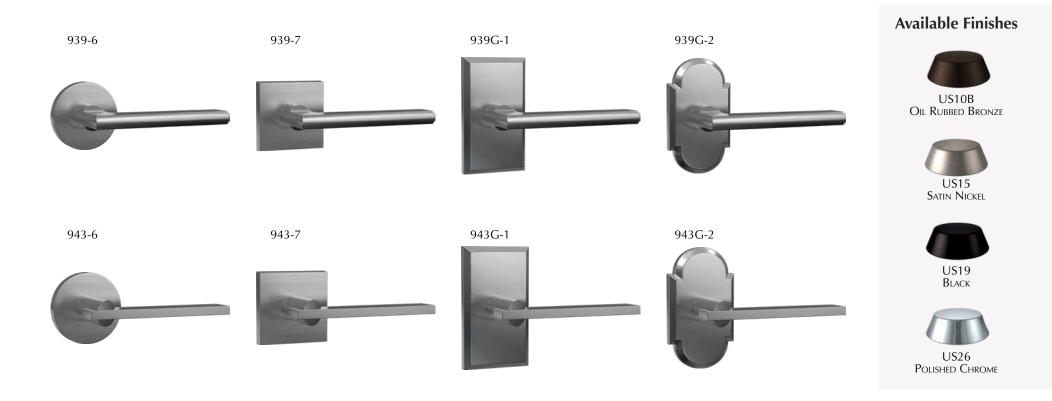

he internal mechanics for long-lasting, high-end quality





### 2022 Premium Collection Benefits

## Streamlined offering focused on our most asked for pieces

- Hottest product families kept intact for full house cohesion
- Curated collection featuring newest trends and highest demand finishes

#### Simplified Design via pre-configured pieces

- Eliminates assembly delays
- Expedites ordering and fulfillment
- Finished goods, ready to ship





2022 Digital Price Books



are available

#### **Solid Brass Handlesets & Deadbolts**



#### **Solid Brass Knobs**

**Available Finishes** 905-6 905-7 905G-1 905G-2 906-6 906-7 906G-1 906-2 US10B OIL RUBBED BRONZE US15 Satin Nickel 925G-2 936-6 936-7 936G-1 936G-2 925-6 925-7 925G-1 US19 BLACK US26 POLISHED CHROME

#### **Solid Brass Levers**



#### **Solid Zinc Levers & Deadbolts**



#### **Available Finishes**







**Premium Door Hardware** 

www.BravuraHardware.com | 1-(800) 952-4430