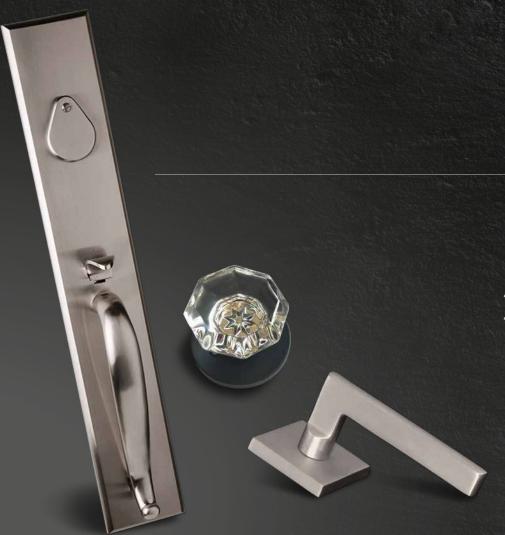

#### **Solid Brass Handlesets & Deadbolts**

#### **Solid Brass Knobs**

**Available Finishes** 905-6 905-7 905G-1 905G-2 906-6 906-7 906G-1 906-2 US10B OIL RUBBED BRONZE US15 Satin Nickel 925G-2 936-6 936-7 936G-1 936G-2 925-6 925-7 925G-1 US19 BLACK US26 POLISHED CHROME

#### **Solid Brass Levers**